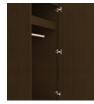

Clothes Rod Standard clothing rod may be attached at ADA height of 48" from the floor.

Hardware Choose from dozens of hardware styles, including ADA compliant options.

Other Wardrobe Styles Auburn bedside styles include a 1 drawer, 1 door version, a 1 drawer, no door version and a 3 drawer version.