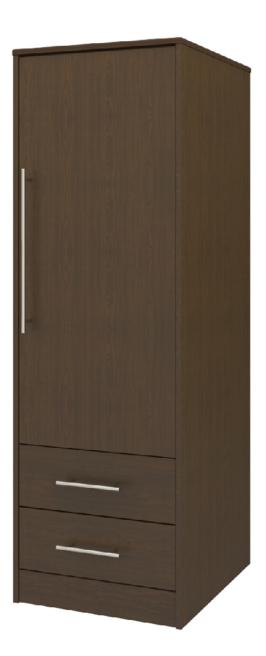

## **auburn** Single Wardrobe 2 Drawers, 1 Door

The Auburn is a flawless blend of form and function. Gently rounded corners and waterfall edging ensure user safety. Choose from dozens of hardware styles, including ADA-compliant. Available in various sizes and in a wide array of wood-grained finishes to suit your space. The product is required to be wall mounted for safety. Using the kit provided, please follow provided instructions exactly.

Model: AUWR21R 24.25W 21.5D 71H

Durable Finish Kwalu's proprietary finish doesn't have any of the drawbacks of wood. The finish is moisture impervious, easy to clean and maintenance-free.

Features

Wall Mount Hardware The kit and instructions for wall mounting are included with this product. The wall mount instructions provided must be followed carefully for a secure, durable, and longlasting solution to ensure the safety of the unit and the user.