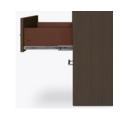

**Door Hinges** 100° self-closing, kitchengrade Blum® Euro Hinges provide a smooth motion.

Drawers Are constructed with both dowel and mechanical fasteners for additional strength. Ball bearing removable slides are fully extendable.