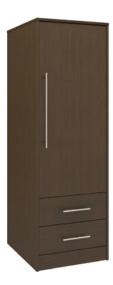

## **auburn** Single Wardrobe 2 Drawers, 1 Door

The Auburn is a flawless blend of form and function. Gently rounded corners and waterfall edging ensure user safety. Choose from dozens of hardware styles, including ADA-compliant. Available in various sizes and in a wide array of wood-grained finishes to suit your space. The product is required to be wall mounted for safety. Using the kit provided, please follow provided instructions exactly.

Model: AUWR21R 24.25W 21.5D 71H

Durable Finish Kwalu's proprietary finish doesn't have any of the drawbacks of wood. The finish is moisture impervious, easy to clean and maintenance-free.

Features

Wall Mount Hardware The kit and instructions for wall mounting are included with this product. The wall mount instructions provided must be followed carefully for a secure, durable, and longlasting solution to ensure the safety of the unit and the user.

Clothes Rod Standard clothing rod may be attached at ADA height of 48" from the floor.

Hardware Choose from dozens of hardware styles, including ADA compliant options.

Other Wardrobe Styles Auburn bedside styles include a 1 drawer, 1 door version, a 1 drawer, no door version and a 3 drawer version.